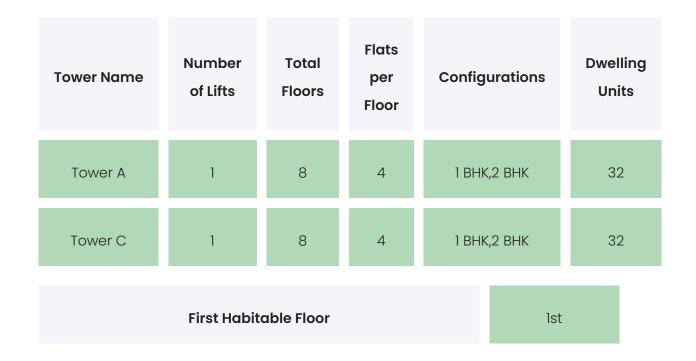

| 1                             |

GAUTAM ESTATES

### **BUILDER & CONSULTANTS**

| Project Funded By | Architect | Civil Contractor |
|-------------------|-----------|------------------|
| NA                | NA        | NA               |

### GAUTAM ESTATES

### **PROJECT & AMENITIES**

| Time Line                    | Size         | Typography  |
|------------------------------|--------------|-------------|
| Completed on 30th June, 2023 | 5604.97 Sqmt | 1 BHK,2 BHK |

### **Project Amenities**

| Sports                 | NA                |
|------------------------|-------------------|
| Leisure                | Pet Friendly      |
| Business & Hospitality | ΝΑ                |
| Eco Friendly Features  | Waste Segregation |

GAUTAM ESTATES

### BUILDING LAYOUT



### Services & Safety

- Security : Society Office, Security System / CCTV, Intercom Facility
- Fire Safety : NA
- Sanitation : NA

#### • Vertical Transportation : NA

#### GAUTAM ESTATES

### FLAT INTERIORS



| Joinery, Fittings & Fixtures | Sanitary Fittings,Kitchen Platform                   |
|------------------------------|------------------------------------------------------|
| Finishing                    | Laminated flush doors,Double glazed glass<br>windows |
| HVAC Service                 | NA                                                   |
| Technology                   | NA                                                   |
| White Goods                  | NA                                                   |

#### GAUTAM ESTATES

### COMMERCIALS

| Configuration | R