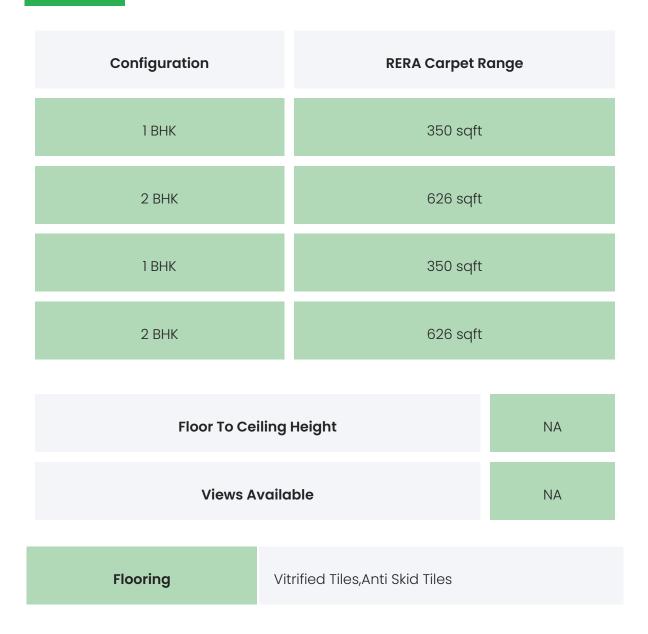

NA                | NA        | NA               |

### GAUTAM ESTATES

### **PROJECT & AMENITIES**

| Time Line                    | Size         | Typography  |
|------------------------------|--------------|-------------|
| Completed on 30th June, 2023 | 5604.97 Sqmt | 1 BHK,2 BHK |

### **Project Amenities**

| Sports                 | NA                |
|------------------------|-------------------|
| Leisure                | Pet Friendly      |
| Business & Hospitality | ΝΑ                |
| Eco Friendly Features  | Waste Segregation |

GAUTAM ESTATES

### BUILDING LAYOUT



### Services & Safety

- Security : Society Office, Security System / CCTV, Intercom Facility
- Fire Safety : NA
- Sanitation : NA

#### • Vertical Transportation : NA

#### GAUTAM ESTATES

### FLAT INTERIORS



| Joinery, Fittings & Fixtures | Sanitary Fittings,Kitchen Platform                   |
|------------------------------|------------------------------------------------------|
| Finishing                    | Laminated flush doors,Double glazed glass<br>windows |
| HVAC Service                 | NA                                                   |
| Technology                   | NA                                                   |
| White Goods                  | NA                                                   |

#### GAUTAM ESTATES

### COMMERCIALS

| Configuration | Rate Per Sqft | Agreement Value | Box Price   |
|---------------|---------------|-----------------|-------------|
| 1 ВНК         |               |                 | INR 3850000 |
| 2 ВНК         |               |